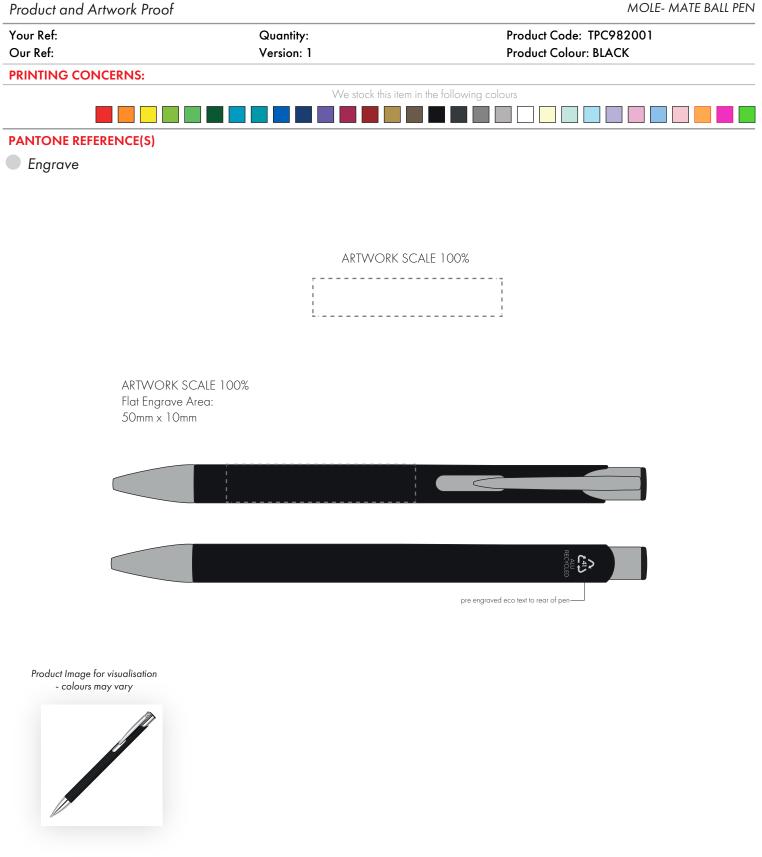

## PRODUCT INFO: DUE TO THE NATURE OF THE PRODUCT THE PRINT POSITION MAY VARY BY 2 - 3 MM

Please note that this product has Sustainability Markings that are not visible from this perspective We stock this item in the following colours

## **PANTONE REFERENCE(S)**

Debossing/ Foil Blocking

#### ARTWORK SCALE 50%

**CENTRED TO PRINT AREA CENTRED TO NOTEBOOK** 

Product Image for visualisation - colours may vary

The dashed line is to demonstrate print area and will not appear on your printed item

### PLEASE NOTE:

- All colours including print and product are for visual purposes only and should not be regarded as the actual colour of the product and print.
- Some products may vary from batch to batch and may differ from previous orders.
- The colour and texture of a product can also have an effect on the final print colour.
- By approving this order we accept that you understand these terms.