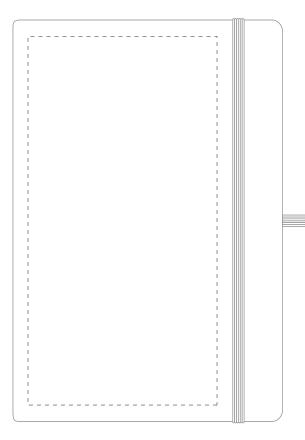

A5 NOTEPAD

| Our Ref:  | Version: 1 | Product Colour: WHITE |  |
|-----------|------------|-----------------------|--|
| Your Ref: | Quantity:  | Product Code: QS2865  |  |

# PRINTING CONCERNS:

## PRODUCT INFO: DUE TO THE NATURE OF THE PRODUCT THE PRINT POSITION MAY VARY BY 2 - 3 MM

Please note that this product has Sustainability Markings that are not visible from this perspective We stock this item in the following colours

## **PANTONE REFERENCE(S)**

Full colour edge to edge

### ARTWORK SCALE 50%

Product Image for visualisation - colours may vary

The dashed line is to demonstrate print area and will not appear on your printed item