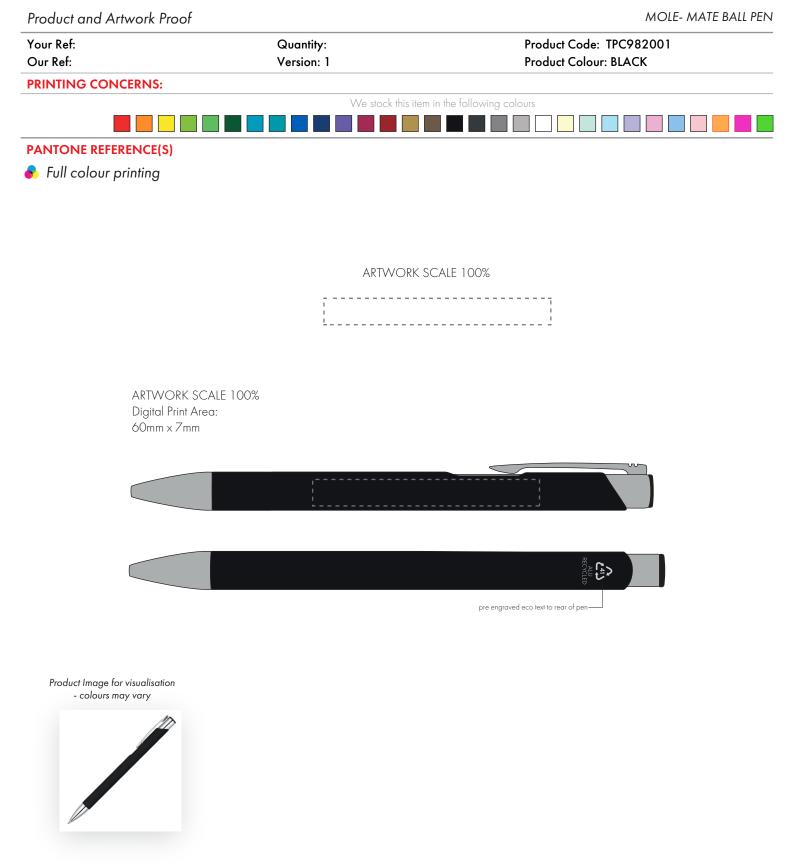

## PRODUCT INFO: DUE TO THE NATURE OF THE PRODUCT THE PRINT POSITION MAY VARY BY 2 - 3 MM

Please note that this product has Sustainability Markings that are not visible from this perspective We stock this item in the following colours

# PANTONE REFERENCE(S)

뤔 Full colour printing

#### ARTWORK SCALE 50%

CENTRED TO PRINT AREA CENTRED TO NOTEBOOK

Product Image for visualisation - colours may vary

The dashed line is to demonstrate print area and will not appear on your printed item

### PLEASE NOTE:

- All colours including print and product are for visual purposes only and should not be regarded as the actual colour of the product and print.
- Some products may vary from batch to batch and may differ from previous orders.
- The colour and texture of a product can also have an effect on the final print colour.
- By approving this order we accept that you understand these terms.