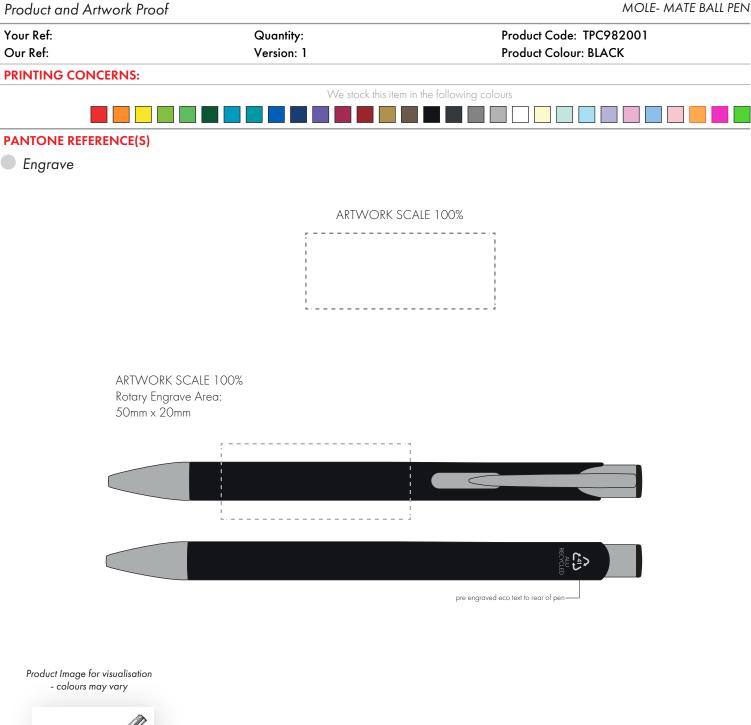

## ARTWORK SCALE 100% Max print area: 80mm x 145mm

| r -      | <br> | <br> | <br> | <br> |   |   |   |   |   | 1   |
|----------|------|------|------|------|---|---|---|---|---|-----|
| ι        |      |      |      |      |   |   |   |   |   | i   |
| 1        |      |      |      |      |   |   |   |   |   | 1   |
| !        |      |      |      |      |   |   |   |   |   | 1   |
| 2        |      |      |      |      |   |   |   |   |   |     |
| ÷        |      |      |      |      |   |   |   |   |   |     |
| i.       |      |      |      |      |   |   |   |   |   |     |
| i.       |      |      |      |      |   |   |   |   |   | i   |
| Ι        |      |      |      |      |   |   |   |   |   | i i |
| 1        |      |      |      |      |   |   |   |   |   | 1   |
| 1        |      |      |      |      |   |   |   |   |   | 1   |
| 1        |      |      |      |      |   |   |   |   |   | 1   |
| 1        |      |      |      |      |   |   |   |   |   | 1   |
| 1        |      |      |      |      |   |   |   |   |   |     |
| i.       |      |      |      |      |   |   |   |   |   |     |
| i.       |      |      |      |      |   |   |   |   |   | ;   |
| i -      |      |      |      |      |   |   |   |   |   | i   |
| Ι        |      |      |      |      |   |   |   |   |   | i.  |
| I.       |      |      |      |      |   |   |   |   |   | 1   |
| I.       |      |      |      |      |   |   |   |   |   | 1   |
| 1        |      |      |      |      |   |   |   |   |   | 1   |
| 1        |      |      |      |      |   |   |   |   |   | 1   |
| 1        |      |      |      |      |   |   |   |   |   | 1   |
| ÷.       |      |      |      |      |   |   |   |   |   | 1   |
| i.       |      |      |      |      |   |   |   |   |   | 1   |
| i.       |      |      |      |      |   |   |   |   |   | i   |
| Ι        |      |      |      |      |   |   |   |   |   | i.  |
| 1        |      |      |      |      |   |   |   |   |   | 1   |
| I.       |      |      |      |      |   |   |   |   |   | 1   |
| !        |      |      |      |      |   |   |   |   |   | 1   |
| !        |      |      |      |      |   |   |   |   |   | 1   |
| ÷        |      |      |      |      |   |   |   |   |   |     |
| i.       |      |      |      |      |   |   |   |   |   |     |
| i.       |      |      |      |      |   |   |   |   |   | i   |
| 1        |      |      |      |      |   |   |   |   |   | i   |
| Ι        |      |      |      |      |   |   |   |   |   | 1   |
| I.       |      |      |      |      |   |   |   |   |   | 1   |
| 1        |      |      |      |      |   |   |   |   |   | 1   |
| !        |      |      |      |      |   |   |   |   |   | 1   |
| <u>.</u> |      |      |      |      |   |   |   |   |   |     |
| ÷ .      |      |      |      |      |   |   |   |   |   |     |
| i        |      |      |      |      |   |   |   |   |   |     |
| i.       |      |      |      |      |   |   |   |   |   | i   |
| L.       |      |      |      |      |   |   |   |   |   | i.  |
| I.       |      |      |      |      |   |   |   |   |   | 1   |
| 1        |      |      |      |      |   |   |   |   |   | 1   |
| !        |      |      |      |      |   |   |   |   |   | 1   |
| 1        |      |      |      |      |   |   |   |   |   |     |
| 1        |      |      |      |      |   |   |   |   |   |     |
| í.       |      |      |      |      |   |   |   |   |   |     |
| i        |      |      |      |      |   |   |   |   |   |     |
| I.       |      |      |      |      |   |   |   |   |   | i   |
| I.       |      |      |      |      |   |   |   |   |   | i.  |
| I.       |      |      |      |      |   |   |   |   |   | 1   |
| 1        |      |      |      |      |   |   |   |   |   | 1   |
| !        |      |      |      |      |   |   |   |   |   | 1   |
| 1        |      |      |      |      |   |   |   |   |   | 1   |
| 1        |      |      |      |      |   |   |   |   |   |     |
| í.       |      |      |      |      |   |   |   |   |   | 1   |
| i        |      |      |      |      |   |   |   |   |   |     |
| i.       |      |      |      |      |   |   |   |   |   | i   |
| ۱_       | <br> | <br> | <br> | <br> |   |   |   |   |   |     |
|          |      | -    | _    | -    | _ | _ | _ | _ | _ |     |
|          |      |      |      |      |   |   |   |   |   |     |