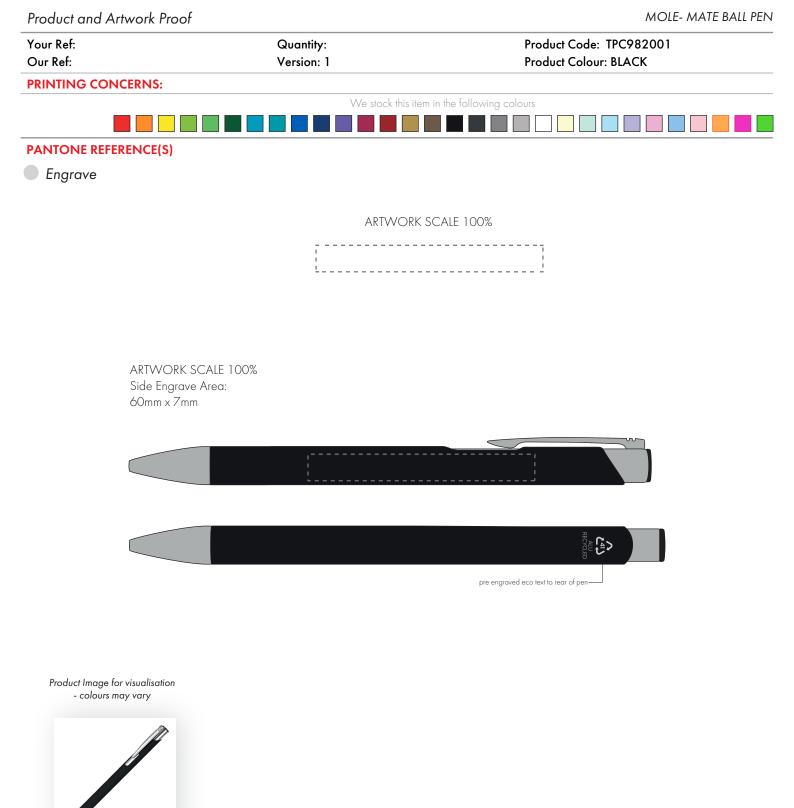

#### PRODUCT INFO: DUE TO THE NATURE OF THE PRODUCT THE PRINT POSITION MAY VARY BY 2 - 3 MM

Please note that this product has Sustainability Markings that are not visible from this perspective We stock this item in the following colours

**PANTONE REFERENCE(S)** 

🔵 Debossing / Foil Blocking Edge to edge

#### ARTWORK SCALE 50%

#### Product Image for visualisation - colours may vary

The dashed line is to demonstrate print area and will not appear on your printed item

#### PLEASE NOTE:

- All colours including print and product are for visual purposes only and should not be regarded as the actual colour of the product and print.
- Some products may vary from batch to batch and may differ from previous orders.
- The colour and texture of a product can also have an effect on the final print colour.
- By approving this order we accept that you understand these terms.