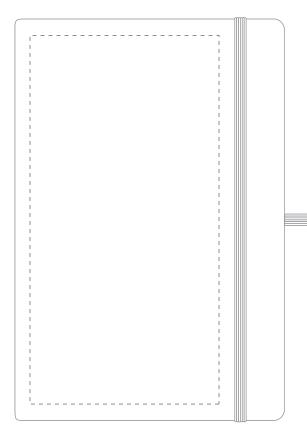

| Product and Artwork Proof |            |                       |  |  |
|---------------------------|------------|-----------------------|--|--|
| Your Ref:                 | Quantity:  | Product Code: QS2865  |  |  |
| Our Ref:                  | Version: 1 | Product Colour: WHITE |  |  |

# PRODUCT INFO: DUE TO THE NATURE OF THE PRODUCT THE PRINT POSITION MAY VARY BY 2 - 3 MM

Please note that this product has Sustainability Markings that are not visible from this perspective We stock this item in the following colours

### **PANTONE REFERENCE(S)**

Colour 1

#### ARTWORK SCALE 50%

CENTRED TO PRINT AREA CENTRED TO NOTEBOOK

Product Image for visualisation - colours may vary

The dashed line is to demonstrate print area and will not appear on your printed item

#### PLEASE NOTE:

- All colours including print and product are for visual purposes only and should not be regarded as the actual colour of the product and print.
- Some products may vary from batch to batch and may differ from previous orders.
- The colour and texture of a product can also have an effect on the final print colour.
- By approving this order we accept that you understand these terms.