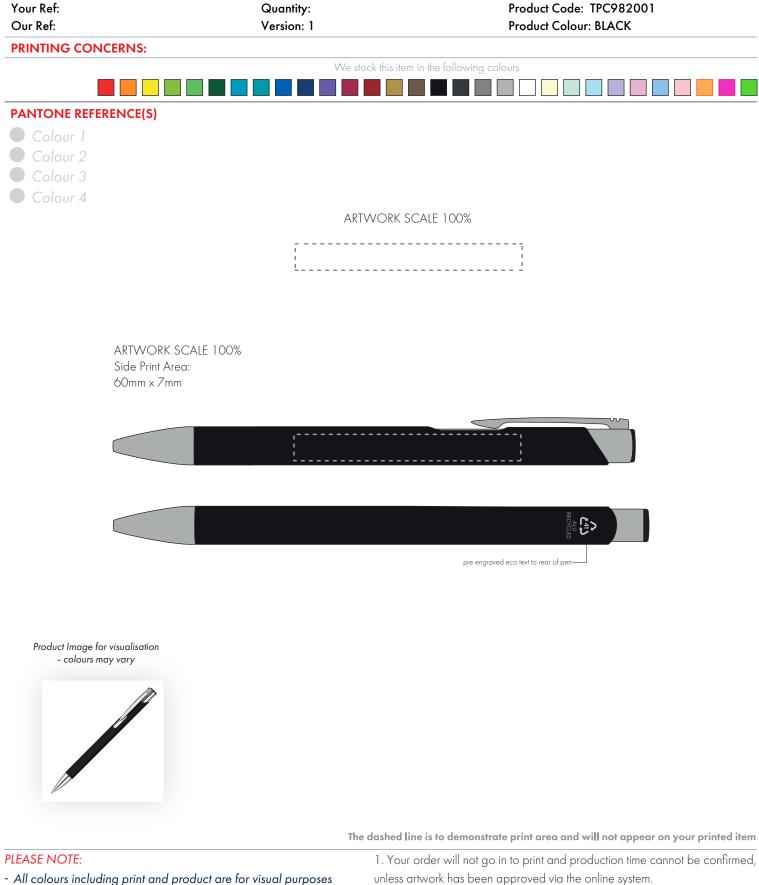

| Product and Artwork Proof |            |                       |  |  |
|---------------------------|------------|-----------------------|--|--|
| Your Ref:                 | Quantity:  | Product Code: QS2865  |  |  |
| Our Ref:                  | Version: 1 | Product Colour: WHITE |  |  |

# PRODUCT INFO: DUE TO THE NATURE OF THE PRODUCT THE PRINT POSITION MAY VARY BY 2 - 3 MM

Please note that this product has Sustainability Markings that are not visible from this perspective We stock this item in the following colours

### **PANTONE REFERENCE(S)**

Colour 1

#### ARTWORK SCALE 50%

CENTRED TO PRINT AREA CENTRED TO NOTEBOOK

Product Image for visualisation - colours may vary

The dashed line is to demonstrate print area and will not appear on your printed item

#### PLEASE NOTE:

- All colours including print and product are for visual purposes only and should not be regarded as the actual colour of the product and print.
- Some products may vary from batch to batch and may differ from previous orders.
- The colour and texture of a product can also have an effect on the final print colour.
- By approving this order we accept that you understand these terms.